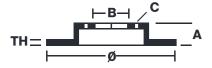

## **Technical specifications**

| EAN code<br><b>8020584959015</b>  | Axle<br><b>Rear</b>        | Diameter Ø 320 mm             |
|-----------------------------------|----------------------------|-------------------------------|
| Thickness (TH) 22 mm              | Height (A) <b>61</b> mm    | Number of holes (C) 5         |
| Brake disc type <b>Ventilated</b> | Centering (B) <b>75</b> mm | Min. thickness <b>20,4</b> mm |