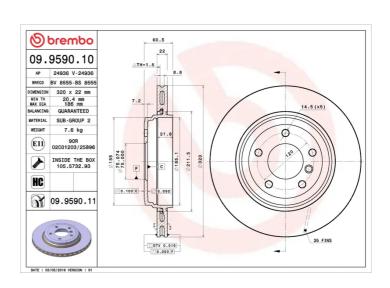

## **Technical specifications**

| EAN code<br><b>8020584959015</b>  | Axle<br><b>Rear</b>        | Diameter Ø 320 mm             |
|-----------------------------------|----------------------------|-------------------------------|
| Thickness (TH) 22 mm              | Height (A) <b>61</b> mm    | Number of holes (C) 5         |
| Brake disc type <b>Ventilated</b> | Centering (B) <b>75</b> mm | Min. thickness <b>20,4</b> mm |

Tightening torque

**120** Nm