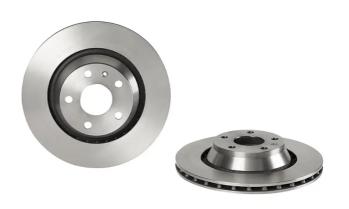

## **BRAKE DISC 09.9768.10**

## The 09.9768.10 brake disc is synonymous with reliability

The Brembo brake disc is fully interchangeable with an Original Equipment brake disc. The control of the entire production cycle allows Brembo to offer brake discs with outstanding performance levels, reliability, durability and comfort in all conditions of use. All Brembo brake discs are accompanied by the ECE-R90 homologation.