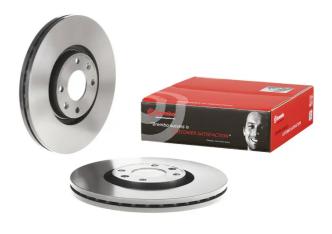

## BRAKE DISC PAINTED 09.9935.11

The 09.9935.11 painted brake disc is synonymous with reliability

The Brembo brake disc with special UV paint treatment guarantees superior corrosion resistance for the product, thanks to the protective coating on the outer edges and on the disc hub. The UV paint not only gives the disc a clean, shiny appearance but is also beneficial for the environment as the water-based UV paint treatment does not require the use of chemical solvents and is a low energy consumption process.

- OE-equivalent
- Brembo quality
- ECE-R90 certificate
- Safety
- Anti-corrosion
- Fastening screws