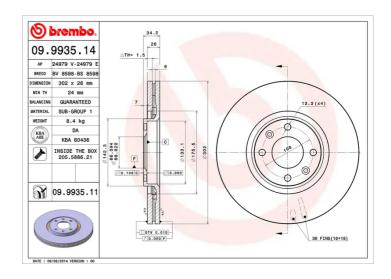

## **Technical specifications**

| EAN code             | Axle          |
|----------------------|---------------|
| <b>8020584027615</b> | Front         |
| Thickness (TH)       | Height (A)    |
| <b>26</b> mm         | <b>34</b> mm  |
| Brake disc type      | Centering (B) |
| Ventilated           | <b>66</b> mm  |

| Diameter Ø<br><b>302</b> mm |
|-----------------------------|
| Number of holes<br><b>4</b> |
| Min. thickness              |

(C)

**24** mm

Tightening torque

**90** Nm

COMPATIBLE VEHICLES