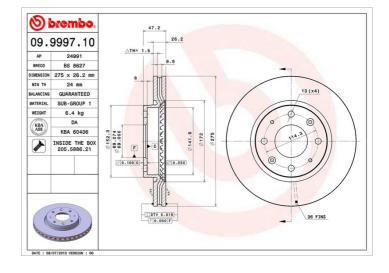

## **Technical specifications**

| EAN code             | Axle          | Diameter Ø     |
|----------------------|---------------|----------------|
| <b>8020584999714</b> | Front         | <b>275</b> mm  |
| Thickness (TH)       | Height (A)    | Number of ho   |
| <b>26</b> mm         | <b>47</b> mm  | <b>4</b>       |
| Brake disc type      | Centering (B) | Min. thickness |
| <b>Ventilated</b>    | <b>69</b> mm  | <b>24</b> mm   |
| Tightening torque    |               |                |

|    | Number of holes (C)<br><b>4</b> |
|----|---------------------------------|
| В) | Min. thickness                  |
|    | <b>24</b> mm                    |

**COMPATIBLE VEHICLES** 