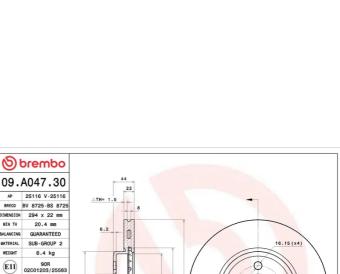

## BRAKE DISC 09.A047.30

The 09.A047.30 brake disc is synonymous with reliability

The Brembo brake disc is fully interchangeable with an Original Equipment brake disc. The control of the entire production cycle allows Brembo to offer brake discs with outstanding performance levels, reliability, durability and comfort in all conditions of use. All Brembo brake discs are accompanied by the ECE-R90 homologation.

### **Technical specifications**

| EAN code             | Axle          |
|----------------------|---------------|
| <b>8020584017807</b> | <b>Front</b>  |
| Thickness (TH)       | Height (A)    |
| <b>22</b> mm         | <b>44</b> mm  |
| Brake disc type      | Centering (B) |
| <b>Ventilated</b>    | <b>64</b> mm  |

#### Tightening torque

120 Nm

| Diameter Ø<br><b>294 m</b> m    |
|---------------------------------|
| Number of holes (C)<br><b>4</b> |

Min. thickness **20,4** mm