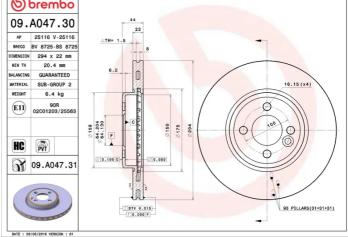

## BRAKE DISC 09.A047.30

The 09.A047.30 brake disc is synonymous with reliability

The Brembo brake disc is fully interchangeable with an Original Equipment brake disc. The control of the entire production cycle allows Brembo to offer brake discs with outstanding performance levels, reliability, durability and comfort in all conditions of use. All Brembo brake discs are accompanied by the ECE-R90 homologation.

### **Technical specifications**

| EAN code             | Axle          |
|----------------------|---------------|
| <b>8020584017807</b> | <b>Front</b>  |
| Thickness (TH)       | Height (A)    |
| <b>22</b> mm         | <b>44</b> mm  |
| Brake disc type      | Centering (B) |
| <b>Ventilated</b>    | <b>64</b> mm  |

#### Tightening torque

120 Nm

| Diameter Ø<br><b>294 m</b> m    |
|---------------------------------|
| Number of holes (C)<br><b>4</b> |

Min. thickness **20,4** mm