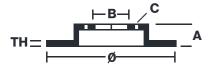

## **Technical specifications**

| EAN code<br><b>8020584016558</b> | Axle<br>Front              | Diameter Ø 319 mm            |
|----------------------------------|----------------------------|------------------------------|
| Thickness (TH) 28 mm             | Height (A) 49 mm           | Number of holes (C) <b>5</b> |
| Brake disc type Ventilated       | Centering (B) <b>62</b> mm | Min. thickness <b>26</b> mm  |