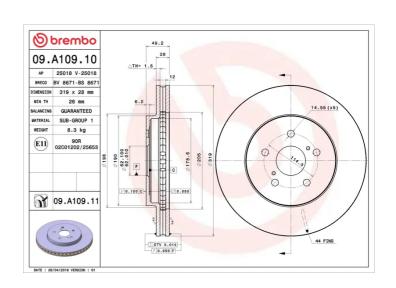

## **Technical specifications**

| EAN code<br><b>8020584016558</b> | Axle<br>Front              | Diameter Ø 319 mm            |
|----------------------------------|----------------------------|------------------------------|
| Thickness (TH) 28 mm             | Height (A) 49 mm           | Number of holes (C) <b>5</b> |
| Brake disc type Ventilated       | Centering (B) <b>62</b> mm | Min. thickness <b>26</b> mm  |