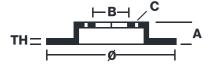

## **Technical specifications**

| EAN code<br><b>8020584016831</b> | Axle<br>Front              | Diameter Ø 285 mm            |
|----------------------------------|----------------------------|------------------------------|
| Thickness (TH) <b>25</b> mm      | Height (A) 42 mm           | Number of holes (C) <b>5</b> |
| Brake disc type Ventilated       | Centering (B) <b>70</b> mm | Min. thickness 22 mm         |