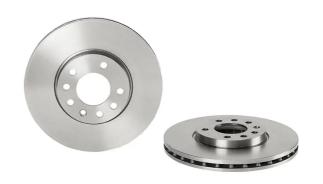

## **BRAKE DISC 09.A222.10**

## The 09.A222.10 brake disc is synonymous with reliability

The Brembo brake disc is fully interchangeable with an Original Equipment brake disc. The control of the entire production cycle allows Brembo to offer brake discs with outstanding performance levels, reliability, durability and comfort in all conditions of use. All Brembo brake discs are accompanied by the ECE-R90 homologation.