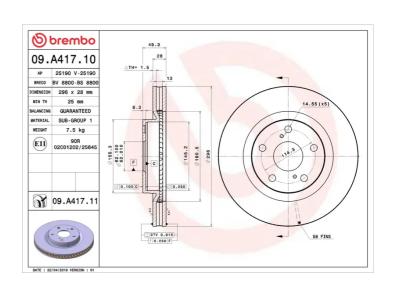

## **Technical specifications**

| EAN code        | Axle          | Diameter Ø          |
|-----------------|---------------|---------------------|
| 8020584022481   | Front         | <b>296</b> mm       |
| This (TII)      | 11-1-1-1 (4)  | N                   |
| Thickness (TH)  | Height (A)    | Number of holes (C) |
| <b>28</b> mm    | <b>49</b> mm  | 5                   |
|                 |               |                     |
| Brake disc type | Centering (B) | Min. thickness      |
| Ventilated      | <b>62</b> mm  | <b>25</b> mm        |
|                 |               |                     |

Tightening torque

**103** Nm

**COMPATIBLE VEHICLES** 