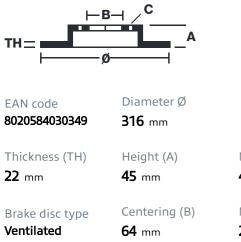

## **Technical specifications**

Number of holes (C) 4

Min. thickness **20,4** mm