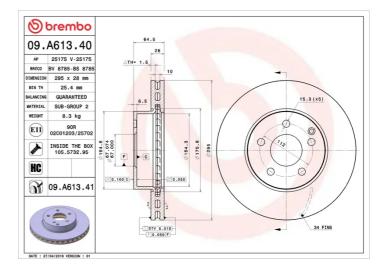

## **Technical specifications**

| EAN code        | Diameter Ø    |
|-----------------|---------------|
| 8020584020012   | <b>295</b> mm |
|                 |               |
| Thickness (TH)  | Height (A)    |
| <b>28</b> mm    | <b>65</b> mm  |
|                 |               |
| Brake disc type | Centering (B  |
| Ventilated      | <b>67</b> mm  |

Tightening torque

130 Nm

## 5 B)

25,4 mm