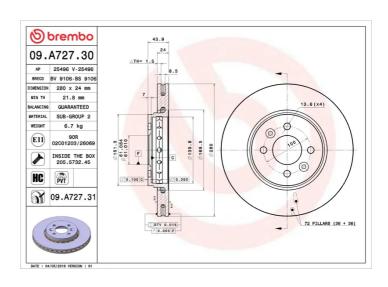

## BRAKE DISC 09.A727.30

The 09.A727.30 brake disc is synonymous with reliability

The Brembo brake disc is fully interchangeable with an Original Equipment brake disc. The control of the entire production cycle allows Brembo to offer brake discs with outstanding performance levels, reliability, durability and comfort in all conditions of use. All Brembo brake discs are accompanied by the ECE-R90 homologation.

### **Technical specifications**

| EAN code          | Axle          |
|-------------------|---------------|
| 8020584219973     | Front         |
| Thickness (TH)    | Height (A)    |
| <b>24</b> mm      | <b>44</b> mm  |
| Brake disc type   | Centering (B) |
| <b>Ventilated</b> | <b>61</b> mm  |

Min. thickness **21,8** mm