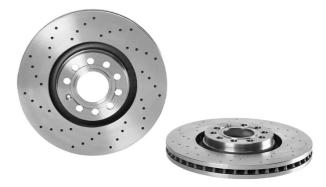

## BRAKE DISC 09.A813.10

The 09.A813.10 brake disc is synonymous with reliability

The Brembo brake disc is fully interchangeable with an Original Equipment brake disc. The control of the entire production cycle allows Brembo to offer brake discs with outstanding performance levels, reliability, durability and comfort in all conditions of use. All Brembo brake discs are accompanied by the ECE-R90 homologation.

- OE-equivalent
- Brembo quality
- ECE-R90 certificate
- Safety
- 🗸 🛛 High carbon
- Fastening screws