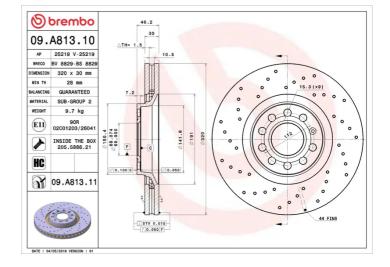

#### **Technical specifications**

| EAN code             | Axle          |
|----------------------|---------------|
| <b>8020584027738</b> | Front         |
| Thickness (TH)       | Height (A)    |
| <b>30</b> mm         | <b>46</b> mm  |
| Brake disc type      | Centering (B) |
| <b>Ventilated</b>    | <b>68</b> mm  |

#### Tightening torque

120 Nm

| Diameter Ø<br><b>320</b> mm |
|-----------------------------|
| Number of holes (C)<br>5    |
| Min. thickness              |

28 mm

COMPATIBLE VEHICLES