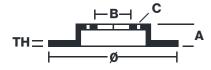

## **Technical specifications**

| EAN code        | Axle          | Diameter Ø          |
|-----------------|---------------|---------------------|
| 8020584028919   | Front         | <b>295</b> mm       |
|                 |               |                     |
| Thickness (TH)  | Height (A)    | Number of holes (C) |
| <b>26</b> mm    | <b>49</b> mm  | 5                   |
|                 |               |                     |
| Brake disc type | Centering (B) | Min. thickness      |
| Ventilated      | <b>62</b> mm  | <b>23</b> mm        |
|                 |               |                     |