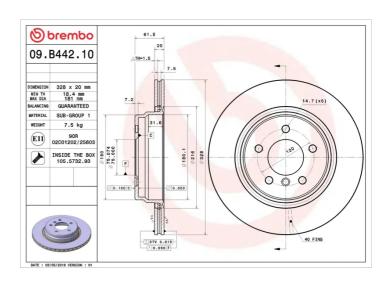

## **Technical specifications**

| EAN code<br><b>8020584021668</b> | Axle<br><b>Rear</b>        | Diameter Ø  328 mm           |
|----------------------------------|----------------------------|------------------------------|
| Thickness (TH) 20 mm             | Height (A) <b>62</b> mm    | Number of holes (C) <b>5</b> |
| Brake disc type Ventilated       | Centering (B) <b>75</b> mm | Min. thickness 18,4 mm       |