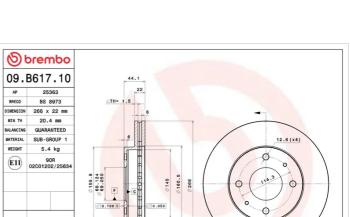

## **Technical specifications**

| EAN code             | Axle          | Diar         |
|----------------------|---------------|--------------|
| <b>8020584039540</b> | Front         | <b>266</b>   |
| Thickness (TH)       | Height (A)    | Nun          |
| <b>22</b> mm         | <b>44</b> mm  | <b>4</b>     |
| Brake disc type      | Centering (B) | Min          |
| Ventilated           | <b>69</b> mm  | <b>20,</b> 4 |

| Diameter Ø<br><b>266</b> mm     |
|---------------------------------|
| Number of holes (C)<br><b>4</b> |
| Min. thickness <b>20,4</b> mm   |

DTV 0.015

TE : 21/04/2016 VERSION : 0