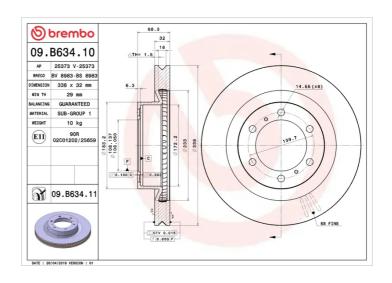

## **BRAKE DISC 09.B634.10**

## **Technical specifications**

| EAN code        | Axle          | Diameter Ø          |
|-----------------|---------------|---------------------|
| 8020584219010   | Front         | <b>338</b> mm       |
|                 |               |                     |
| Thickness (TH)  | Height (A)    | Number of holes (C) |
| <b>32</b> mm    | <b>68</b> mm  | 6                   |
|                 |               |                     |
| Brake disc type | Centering (B) | Min. thickness      |
| Ventilated      | <b>108</b> mm | <b>29</b> mm        |