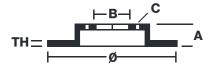

## **Technical specifications**

| EAN code        | Axle          | Diameter Ø          |
|-----------------|---------------|---------------------|
| 8020584219010   | Front         | <b>338</b> mm       |
|                 |               |                     |
| Thickness (TH)  | Height (A)    | Number of holes (C) |
| <b>32</b> mm    | <b>68</b> mm  | 6                   |
|                 |               |                     |
| Brake disc type | Centering (B) | Min. thickness      |
| Ventilated      | <b>108</b> mm | <b>29</b> mm        |