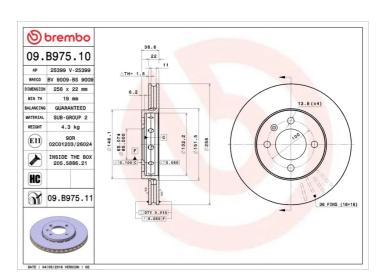

## **Technical specifications**

| EAN code             | Axle          |
|----------------------|---------------|
| <b>8020584218754</b> | Front         |
| Thickness (TH)       | Height (A)    |
| <b>22</b> mm         | <b>37</b> mm  |
| Brake disc type      | Centering (B) |
| <b>Ventilated</b>    | <b>65</b> mm  |

| Diameter Ø<br><b>256</b> mm     |  |
|---------------------------------|--|
| Number of holes (C)<br><b>4</b> |  |

Min. thickness **19** mm