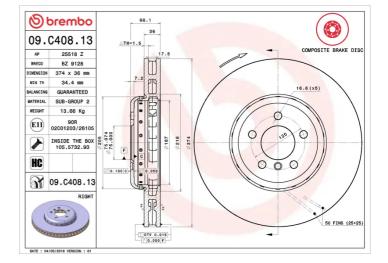

## BRAKE DISC COMPOSITE 09.C408.13

Composite brake disc 09.C408.13 belongs to Brembo Premium Line

The Composite brake disc is dedicated to the highestperformance BMW applications and is perfectly interchangeable with the original disc. It has an aluminium hat connected to the special cast iron braking surface by steel pins. This solution makes the disc lighter for improved handling of the car.

### **Technical specifications**

| EAN code             | Axle          | Diameter Ø          |
|----------------------|---------------|---------------------|
| <b>8020584039328</b> | Front right   | <b>374</b> mm       |
| Thickness (TH)       | Height (A)    | Number of holes (C) |
| <b>36</b> mm         | <b>66</b> mm  | <b>5</b>            |
| Brake disc type      | Centering (B) | Min.thickness       |
| <b>Ventilated</b>    | <b>75</b> mm  | <b>34,4</b> mm      |