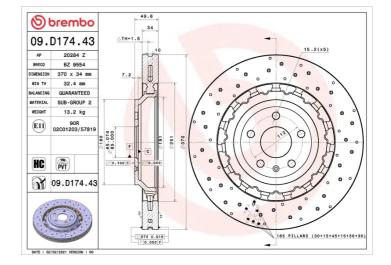

## BRAKE DISC DUAL CAST 09.D174.43

Dual Cast brake disc 09.D174.43 belongs to Brembo Premium Line

The Dual Cast brake disc is an exclusive Brembo solution characterised by a cast iron braking surface and the aluminium hat, which combine the advantages of cast iron behaviour at high temperatures with the light weight of aluminium. This results in a lighter weight and less thermal deformation for improved braking system performance.

### **Technical specifications**

| Axle          | Diameter Ø                                    |
|---------------|-----------------------------------------------|
| Front         | <b>370</b> mm                                 |
|               |                                               |
| Height (A)    | Number of holes (C)                           |
| <b>50</b> mm  | 5                                             |
|               |                                               |
| Centering (B) | Min. thickness                                |
| <b>65</b> mm  | <b>32,4</b> mm                                |
|               | Front<br>Height (A)<br>50 mm<br>Centering (B) |