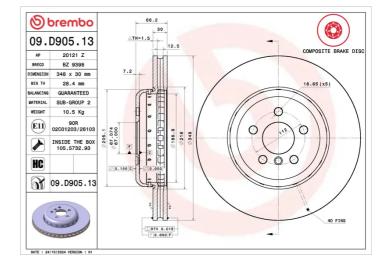

## BRAKE DISC COMPOSITE 09.D905.13

Composite brake disc 09.D905.13 belongs to Brembo Premium Line

The Composite brake disc is dedicated to the highestperformance BMW applications and is perfectly interchangeable with the original disc. It has an aluminium hat connected to the special cast iron braking surface by steel pins. This solution makes the disc lighter for improved handling of the car.

#### Brake disc type Centeri Ventilated 67 mm

| Axle                       | Diameter Ø                      |
|----------------------------|---------------------------------|
| Front                      | <b>348</b> mm                   |
| Height (A)<br><b>66</b> mm | Number of holes (C)<br><b>5</b> |
| Centering (B)              | Min. thickness                  |

**28,4** mm