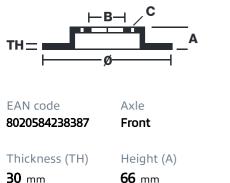

#### Brake disc type Centeri Ventilated 67 mm

| Axle                       | Diameter Ø                      |
|----------------------------|---------------------------------|
| Front                      | <b>348</b> mm                   |
| Height (A)<br><b>66</b> mm | Number of holes (C)<br><b>5</b> |
| Centering (B)              | Min. thickness                  |

**28,4** mm