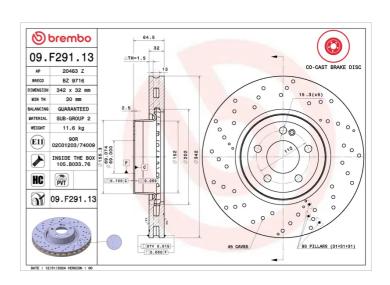

## BRAKE DISC CO-CAST 09.F291.13

## Co-Cast brake disc 09.F291.13 belongs to Brembo Premium Line

The Co-Cast brake disc consists of a steel hat cast onto the high-carbon cast iron braking surface. This technology not only ensures superior performance for the braking system but also allows the weight of the disc itself to be reduced by up to 15%, resulting in reduced consumption and emission levels and improved road handling.

## **Technical specifications**

| s (C) |
|-------|
|       |
|       |
|       |
|       |
|       |