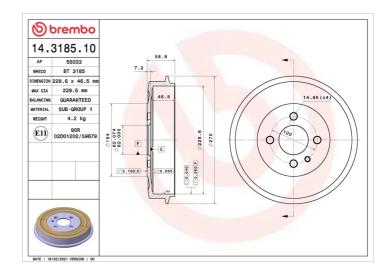

## DRUM 14.3185.10

The 14.3185.10 drum is synonymous with reliability

Brembo has developed several design solutions for drum brakes which combine multiple materials to reduce the overall weight. The most popular range of lamellar graphite cast iron drums is supplemented by cast iron drums with a steel sprocket flange and aluminium drums, whereby only the inner part of the drum on which the shoes operate are made of lamellar cast iron, namely the brake band. Additionally drums with built-in bearing kit and hub are added to this range.

## **Technical specifications**

| EAN code       | Axle            |  |
|----------------|-----------------|--|
| 8020584318515  | Rear            |  |
|                |                 |  |
| Width          | Height          |  |
| <b>46,5</b> mm | 58,5            |  |
|                |                 |  |
| Centering      | Max diamet      |  |
| <b>62</b> mm   | <b>229,5</b> mm |  |