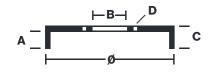

## **Technical specifications**

| EAN code       | Axle            |  |
|----------------|-----------------|--|
| 8020584318515  | Rear            |  |
|                |                 |  |
| Width          | Height          |  |
| <b>46,5</b> mm | 58,5            |  |
|                |                 |  |
| Centering      | Max diamet      |  |
| <b>62</b> mm   | <b>229,5</b> mm |  |