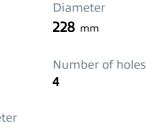

## **Technical specifications**

| EAN code       | Axle            |  |
|----------------|-----------------|--|
| 8020584318515  | Rear            |  |
|                |                 |  |
| Width          | Height          |  |
| <b>46,5</b> mm | 58,5            |  |
|                |                 |  |
| Centering      | Max diamet      |  |
| <b>62</b> mm   | <b>229,5</b> mm |  |