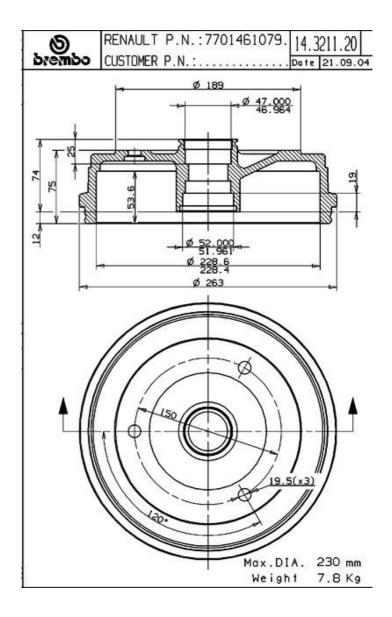

## **Technical specifications**

EAN code Axle Diameter **8020584321126 Rear 228** mm

Width Height Number of holes

53,5 mm 86

Centering Max diameter 47 mm 230 mm

**COMPATIBLE VEHICLES** 

## **COMPATIBLE OE PART NUMBERS**

| 7701460216 | RENAULT |
|------------|---------|
| 7701461079 | RENAULT |