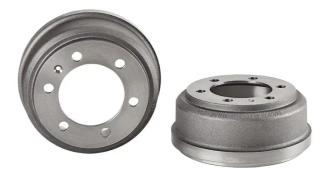

## DRUM 14.5590.10

The 14.5590.10 drum is synonymous with reliability

Brembo has developed several design solutions for drum brakes which combine multiple materials to reduce the overall weight. The most popular range of lamellar graphite cast iron drums is supplemented by cast iron drums with a steel sprocket flange and aluminium drums, whereby only the inner part of the drum on which the shoes operate are made of lamellar cast iron, namely the brake band. Additionally drums with built-in bearing kit and hub are added to this range.