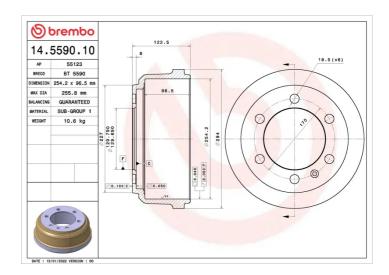

## DRUM 14.5590.10

The 14.5590.10 drum is synonymous with reliability

Brembo has developed several design solutions for drum brakes which combine multiple materials to reduce the overall weight. The most popular range of lamellar graphite cast iron drums is supplemented by cast iron drums with a steel sprocket flange and aluminium drums, whereby only the inner part of the drum on which the shoes operate are made of lamellar cast iron, namely the brake band. Additionally drums with built-in bearing kit and hub are added to this range.

## **Technical specifications**

| EAN code        | Axle            |
|-----------------|-----------------|
| 8020584559017   | Rear            |
|                 |                 |
| Width           | Height          |
| <b>96,5</b> mm  | 122,5           |
|                 | , -             |
| Centering       | Max diameter    |
| <b>129,8</b> mm | <b>255,8</b> mm |
|                 |                 |