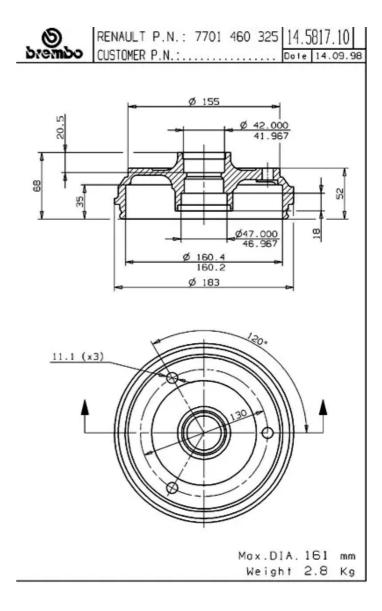

## **Technical specifications**

Diameter EAN code Axle 8020584581711 Rear **160** mm

Width Height Number of holes 3 **35** mm 68

Max diameter

Centering **161** mm **42** mm

**COMPATIBLE VEHICLES** 

## **COMPATIBLE OE PART NUMBERS**

7701460325 RENAULT