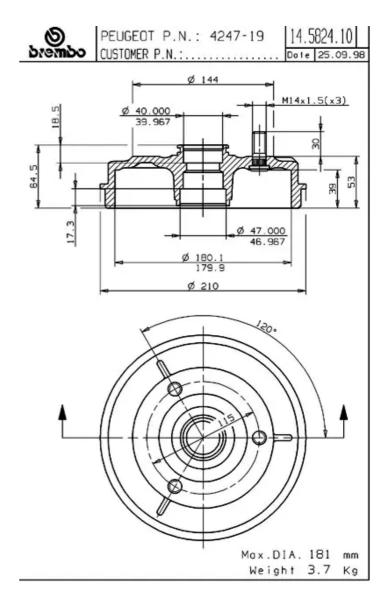

## **Technical specifications**

Diameter EAN code Axle 8020584582411 Rear 180 mm

Width Height Number of holes 3

64,5 **39** mm

Centering Max diameter **40** mm **181** mm

**COMPATIBLE VEHICLES** 

## **COMPATIBLE OE PART NUMBERS**

424719 PEUGEOT