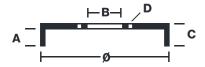

## **Technical specifications**

Diameter EAN code Axle 8020584582411 Rear 180 mm

Width Height Number of holes 3

64,5 **39** mm

Centering Max diameter **40** mm **181** mm

**COMPATIBLE VEHICLES** 