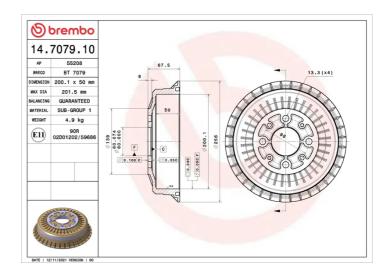

## DRUM 14.7079.10

## **Technical specifications**

| EAN code      | Axle         | Diameter        |
|---------------|--------------|-----------------|
| 8020584707913 | Rear         | <b>200</b> mm   |
|               |              |                 |
| Width         | Height       | Number of holes |
| <b>51</b> mm  | 67,5         | 4               |
|               | •            |                 |
| Centering     | Max diameter |                 |

**201,5** mm

**COMPATIBLE VEHICLES** 