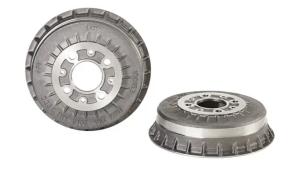

## DRUM 14.7079.10

## The 14.7079.10 drum is synonymous with reliability

Brembo has developed several design solutions for drum brakes which combine multiple materials to reduce the overall weight. The most popular range of lamellar graphite cast iron drums is supplemented by cast iron drums with a steel sprocket flange and aluminium drums, whereby only the inner part of the drum on which the shoes operate are made of lamellar cast iron, namely the brake band. Additionally drums with built-in bearing kit and hub are added to this range.