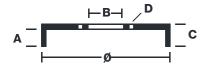

## **Technical specifications**

| EAN code       | Axle         | Diameter        |
|----------------|--------------|-----------------|
| 8020584724118  | Rear         | <b>203</b> mm   |
|                |              |                 |
| Width          | Height       | Number of holes |
| <b>46,5</b> mm | 55,5         | 4               |
|                |              |                 |
| Centering      | Max diameter |                 |

**204,5** mm

**COMPATIBLE VEHICLES** 