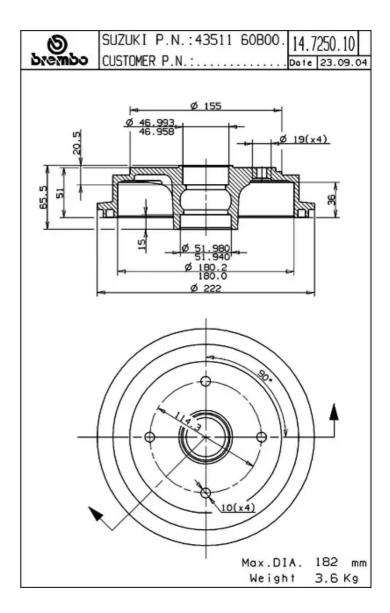

## DRUM 14.7250.10

## **Technical specifications**

EAN code Axle Diameter **8020584725016** Rear **180** mm

Width Height Number of holes

**36** mm **65,5** 

Centering Max diameter 47 mm 182 mm

**COMPATIBLE VEHICLES** 

## **COMPATIBLE OE PART NUMBERS**

**4351160B00** SUZUKI