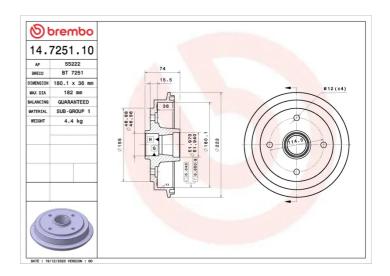

## DRUM 14.7251.10

## **Technical specifications**

| EAN code              | Axle             | Diameter                 |
|-----------------------|------------------|--------------------------|
| 8020584725115         | Rear             | <b>180</b> mm            |
| Width<br><b>36</b> mm | Height <b>74</b> | Number of holes <b>4</b> |
| Centering             | Max diameter     |                          |

182 mm

## **COMPATIBLE OE PART NUMBERS**

4351162B00

**47** mm