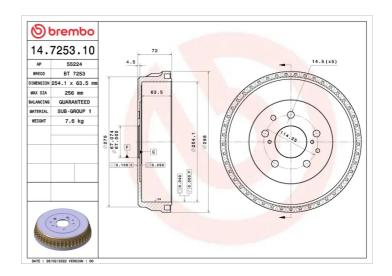

## DRUM 14.7253.10

## **Technical specifications**

EAN code Axle Diameter

8020584725313 Rear 254 mm

Width Height Number of holes
63,5 mm 72 5

Centering Max diameter

256 mm

**COMPATIBLE VEHICLES** 