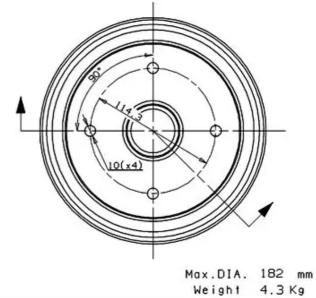

- ✓ OE-equivalent
- Brembo quality
- 🗸 Safety
- Durability

**Technical specifications** 

| EAN code      | Axle         | Diameter        |
|---------------|--------------|-----------------|
| 8020584939314 | <b>Rear</b>  | <b>180</b> mm   |
| Width         | Height       | Number of holes |
| <b>40</b> mm  | <b>65,5</b>  | <b>4</b>        |
| Centering     | Max diameter |                 |