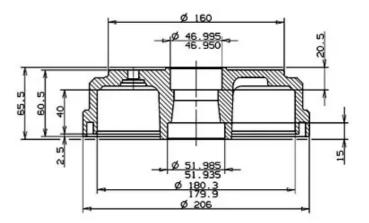

- ✓ OE-equivalent
- Brembo quality
- 🗸 Safety
- Durability

**Technical specifications** 

| EAN code      | Axle         | Diameter        |
|---------------|--------------|-----------------|
| 8020584939314 | <b>Rear</b>  | <b>180</b> mm   |
| Width         | Height       | Number of holes |
| <b>40</b> mm  | <b>65,5</b>  | <b>4</b>        |
| Centering     | Max diameter |                 |

| 46.9 |    |
|------|----|
| 40,9 | mm |

| . ම.           | DAEWOO P.N.: 43511A8400<br>CUSTOMER P.N.: |      | 14.9393.10 |    |
|----------------|-------------------------------------------|------|------------|----|
| <b>Die</b> mpo | CUSTUMER P.N.:                            | Date | 23.07.0    | 24 |