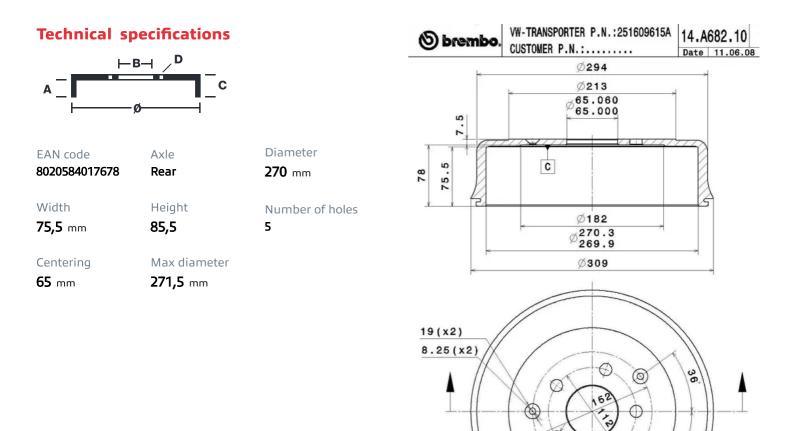

- ✓ OE-equivalent
- Brembo quality
- 🗸 Safety
- Durability

Q

15.5(x5)

C

N

C MOUNTING FACE MAX.DIA. 271.5 mm Weight 9.5 Kg

COMPATIBLE VEHICLES

## **COMPATIBLE OE PART NUMBERS**

251609615A

vw