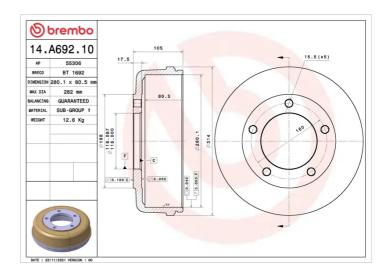

## DRUM 14.A692.10

## **Technical specifications**

EAN code Axle Diameter

8020584017142 Rear 280 mm

Width Height Number of holes

80,5 mm 105 5

Centering Max diameter

282 mm

**COMPATIBLE VEHICLES** 