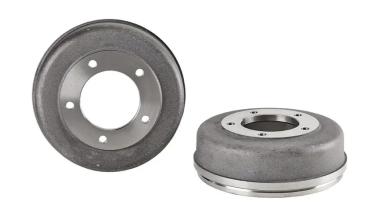

## DRUM 14.A692.10

## The 14.A692.10 drum is synonymous with reliability

Brembo has developed several design solutions for drum brakes which combine multiple materials to reduce the overall weight. The most popular range of lamellar graphite cast iron drums is supplemented by cast iron drums with a steel sprocket flange and aluminium drums, whereby only the inner part of the drum on which the shoes operate are made of lamellar cast iron, namely the brake band. Additionally drums with built-in bearing kit and hub are added to this range.