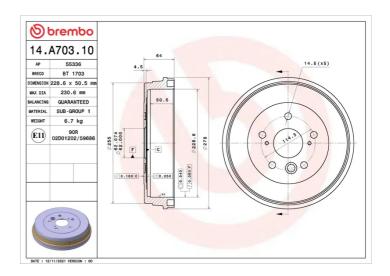

## DRUM 14.A703.10

## **Technical specifications**

EAN code Axle Diameter

8020584022634 Rear 228 mm

Width Height Number of holes
50,5 mm 64 5

Centering Max diameter

230,6 mm

**COMPATIBLE VEHICLES** 