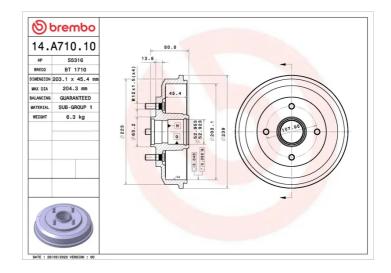

## DRUM 14.A710.10

The 14.A710.10 drum is synonymous with reliability

Brembo has developed several design solutions for drum brakes which combine multiple materials to reduce the overall weight. The most popular range of lamellar graphite cast iron drums is supplemented by cast iron drums with a steel sprocket flange and aluminium drums, whereby only the inner part of the drum on which the shoes operate are made of lamellar cast iron, namely the brake band. Additionally drums with built-in bearing kit and hub are added to this range.

#### **Technical specifications**

| EAN code       | Axle            | Diameter        |
|----------------|-----------------|-----------------|
| 8020584039380  | Rear            | <b>203</b> mm   |
|                |                 |                 |
| Width          | Height          | Number of holes |
| <b>44,5</b> mm | 81              | 4               |
|                |                 |                 |
| Centering      | Max diameter    |                 |
| <b>54,3</b> mm | <b>204,3</b> mm |                 |
| ,              | ,               |                 |