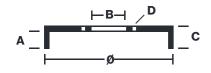

#### **Technical specifications**

| EAN code       | Axle            | Diameter        |
|----------------|-----------------|-----------------|
| 8020584039380  | Rear            | <b>203</b> mm   |
|                |                 |                 |
| Width          | Height          | Number of holes |
| <b>44,5</b> mm | 81              | 4               |
|                |                 |                 |
| Centering      | Max diameter    |                 |
| <b>54,3</b> mm | <b>204,3</b> mm |                 |
| ,              | ,               |                 |