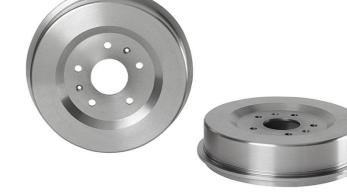

## DRUM 14.C010.10

## The 14.C010.10 drum is synonymous with reliability

Brembo has developed several design solutions for drum brakes which combine multiple materials to reduce the overall weight. The most popular range of lamellar graphite cast iron drums is supplemented by cast iron drums with a steel sprocket flange and aluminium drums, whereby only the inner part of the drum on which the shoes operate are made of lamellar cast iron, namely the brake band. Additionally drums with built-in bearing kit and hub are added to this range.