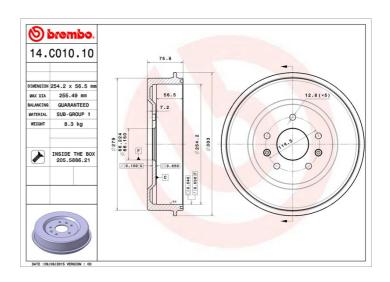

## DRUM 14.C010.10

## **Technical specifications**

EAN code Axle Diameter

8020584219737 Rear 254,2 mm

Width Height Number of holes

56,5 mm 75,8 5

Centering Max diameter

255,5 mm

**COMPATIBLE VEHICLES** 