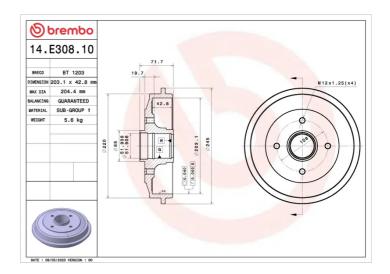

## **DRUM 14.E308.10**

## **Technical specifications**

EAN code Axle Diameter
8020584325834 Rear 203,1 mm

Width Height Number of holes
42,8 mm 71,7 4

Max diameter **204,4** mm

**COMPATIBLE VEHICLES** 