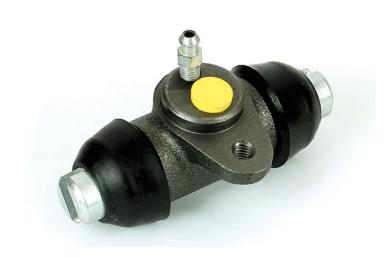

## **BRAKE WHEEL CYLINDER**A 12 010

## The A 12 010 brake wheel cylinder is synonymous with reliability

Brembo brake wheel cylinders are subjected to checks during the entire production process to guarantee their conformity to the strictest standards. Tightness, durability and burst tests are conducted to guarantee the reliability of the product in the most critical conditions of use.

## **Technical specifications**

| EAN code      | Axle           | Diameter     |
|---------------|----------------|--------------|
| 8432509645390 | Front, Rear    | <b>22</b> mm |
| Threading     | Braking system | Material     |
| 10 x 1        | ATE            | Cast Iron    |