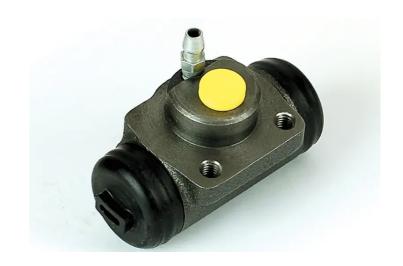

## BRAKE WHEEL CYLINDER A 12 035

## **Technical specifications**

| 8432509645550 | Rear | <b>22,2</b> mm |
|---------------|------|----------------|
| EAN code      | Axle | Diameter       |

Threading Material 10 x 1 Cast Iron

**COMPATIBLE VEHICLES** 