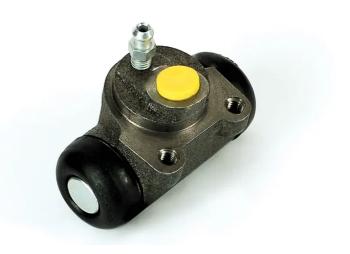

## BRAKE WHEEL CYLINDER A 12 075

The A 12 075 brake wheel cylinder is synonymous with reliability

Brembo brake wheel cylinders are subjected to checks during the entire production process to guarantee their conformity to the strictest standards. Tightness, durability and burst tests are conducted to guarantee the reliability of the product in the most critical conditions of use.

## **Technical specifications**

| EAN code      | Axle           | Diameter       |
|---------------|----------------|----------------|
| 8432509600290 | Rear           | <b>22,2</b> mm |
|               |                | -              |
| Threading     | Braking system | Material       |
| 10 x 1        | TRW            | Cast Iron      |