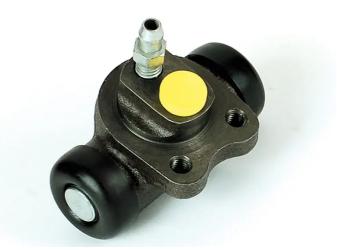

## **BRAKE WHEEL CYLINDER** A 12 094

The A 12 094 brake wheel cylinder is synonymous with reliability

Brembo brake wheel cylinders are subjected to checks during the entire production process to guarantee their conformity to the strictest standards. Tightness, durability and burst tests are conducted to guarantee the reliability of the product in the most critical conditions of use.

### **Technical specifications**

| EAN code      | Axle           | Diameter        |
|---------------|----------------|-----------------|
| 8432509600443 | Rear           | <b>17,46</b> mm |
|               |                |                 |
| Threading     | Braking system | Material        |
| 10 x 1        | ATE            | Cast Iron       |