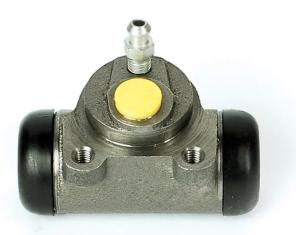

## **BRAKE WHEEL CYLINDER** A 12 103

The A 12 103 brake wheel cylinder is synonymous with reliability

Brembo brake wheel cylinders are subjected to checks during the entire production process to guarantee their conformity to the strictest standards. Tightness, durability and burst tests are conducted to guarantee the reliability of the product in the most critical conditions of use.

### **Technical specifications**

| EAN code      | Axle           | Diameter       |
|---------------|----------------|----------------|
| 8432509600535 | Rear           | <b>22,2</b> mm |
|               |                | -              |
| Threading     | Braking system | Material       |
| 10 x 1        | TRW            | Cast Iron      |