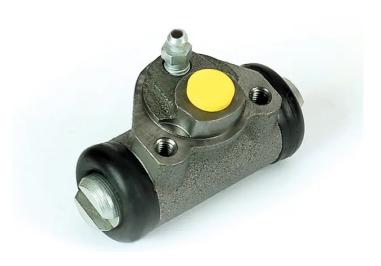

## **BRAKE WHEEL CYLINDER**A 12 107

## The A 12 107 brake wheel cylinder is synonymous with reliability

Brembo brake wheel cylinders are subjected to checks during the entire production process to guarantee their conformity to the strictest standards. Tightness, durability and burst tests are conducted to guarantee the reliability of the product in the most critical conditions of use.

## **Technical specifications**

| EAN code      | Axle           | Diameter        |
|---------------|----------------|-----------------|
| 8432509600559 | Rear           | <b>20,64</b> mm |
| Threading     | Braking system | Material        |
| 10 x 1,25     | Bendix         | Cast Iron       |