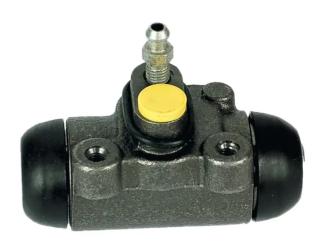

## **BRAKE WHEEL CYLINDER** A 12 143

The A 12 143 brake wheel cylinder is synonymous with reliability

Brembo brake wheel cylinders are subjected to checks during the entire production process to guarantee their conformity to the strictest standards. Tightness, durability and burst tests are conducted to guarantee the reliability of the product in the most critical conditions of use.

## **Technical specifications**

| EAN code      | Axle           | Diameter       |
|---------------|----------------|----------------|
| 8432509600849 | Rear           | <b>22,2</b> mm |
|               |                | -              |
| Threading     | Braking system | Material       |
| 10 x 1        | TRW            | Cast Iron      |