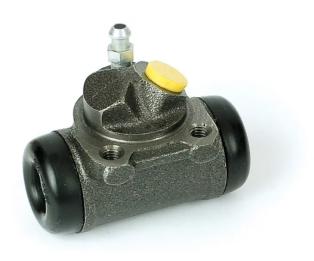

## **BRAKE WHEEL CYLINDER** A 12 177

The A 12 177 brake wheel cylinder is synonymous with reliability

Brembo brake wheel cylinders are subjected to checks during the entire production process to guarantee their conformity to the strictest standards. Tightness, durability and burst tests are conducted to guarantee the reliability of the product in the most critical conditions of use.

## **Technical specifications**

| EAN code      | Axle           | Diameter     |
|---------------|----------------|--------------|
| 8432509601136 | Rear           | <b>22</b> mm |
|               |                |              |
| Threading     | Braking system | Material     |
| 10 x 1        | Bendix         | Cast Iron    |