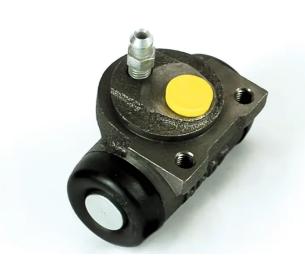

## **BRAKE WHEEL CYLINDER**A 12 187

## **Technical specifications**

| EAN code      | Axle           | Diameter        |
|---------------|----------------|-----------------|
| 8432509601228 | Rear           | <b>19,05</b> mm |
| Threading     | Braking system | Material        |
| 10 x 1        | Bendix         | Cast Iron       |