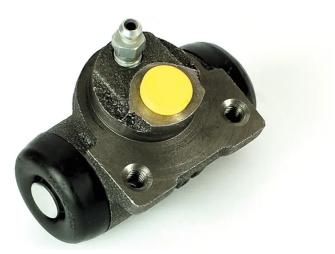

## **BRAKE WHEEL CYLINDER** A 12 210

The A 12 210 brake wheel cylinder is synonymous with reliability

Brembo brake wheel cylinders are subjected to checks during the entire production process to guarantee their conformity to the strictest standards. Tightness, durability and burst tests are conducted to guarantee the reliability of the product in the most critical conditions of use.