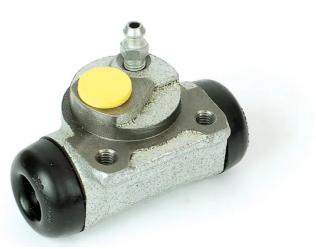

## **BRAKE WHEEL CYLINDER** A 12 254

The A 12 254 brake wheel cylinder is synonymous with reliability

Brembo brake wheel cylinders are subjected to checks during the entire production process to guarantee their conformity to the strictest standards. Tightness, durability and burst tests are conducted to guarantee the reliability of the product in the most critical conditions of use.

## **Technical specifications**

| EAN code      | Axle           | Diameter        |
|---------------|----------------|-----------------|
| 8432509601785 | Rear           | <b>20,64</b> mm |
|               |                |                 |
| Threading     | Braking system | Material        |
| 12 x 1        | Bendix         | Cast Iron       |