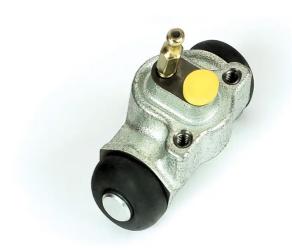

## **BRAKE WHEEL CYLINDER**A 12 291

## The A 12 291 brake wheel cylinder is synonymous with reliability

Brembo brake wheel cylinders are subjected to checks during the entire production process to guarantee their conformity to the strictest standards. Tightness, durability and burst tests are conducted to guarantee the reliability of the product in the most critical conditions of use.